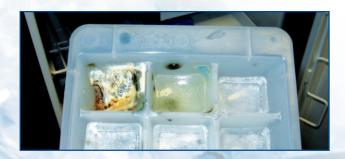

### Only AerisGuard Ice Machine Remediation Solutions:

- Removes biofilm harbouring legionella to reduce public health risk
- Is safe for the environment
- Avoids OH&S handling risks
- Restores Ice Machine throughput and productivity
- Maximises equipment with regular application
- Requires a single rinse