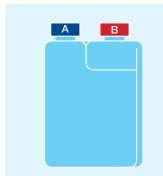

#### Easy Dose Bottle Usage Instructions

- For more detailed instructions, please refer to SOP 0100
- Remove cap B from the self-metering chamber
- Depress the easy-dose bottle to fill metering chamber to required level. Amount is shown on level display
- Pour metered amount direct into water sump. Self metering chamber doses 100ml at a time. Repeat process until amount required is dosed.